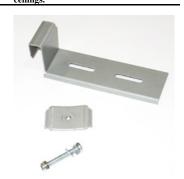

## Picture

Scheme

| 47/02/33 | Alignment tracks to attach to modular |
|----------|---------------------------------------|