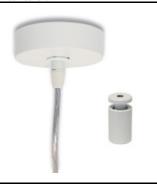

## Item code 47/L1384DD/33

| Accesories |                                                                                                  |
|------------|--------------------------------------------------------------------------------------------------|
| 47/01/33   | Suspension cable (max. 3 metres). Height regulating pieces in stainless steel and white fleuron. |