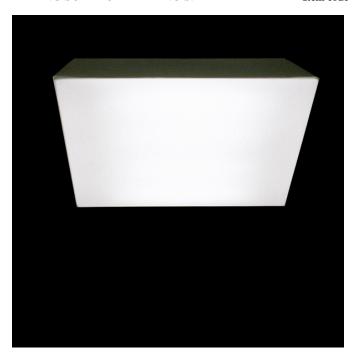

# Big format architectural luminaire from the TROLL family Flying Surface.

#### DESCRIPTION

Big format architectural luminaire from the TROLL family Flying Surface setting an advanced and innovative thermal balance system through passive dissipation with stable colour temperature of 4000° K (neutral white) optimised to be used as general lighting of commercial or domestic areas, as well as contract spaces where aesthetic and design were a relevant requirement. Designed for wall or ceiling surface mounted. Luminaire body built in stainless steel with reflectors elements as enhancers finished in white. Luminaire built in an diffuser made of synthetic material plus textile with an angle beam of 110°. Luminaire sets a 180 W LED source with CRI higher than 80 % and a chromatic dispersion lower than 3 SMCD. Fixture has a luminous flux of 9600 Lm, with an efficiency of 40,0 Lm/W and a total consumption of 240 W. The average life for the luminaire is 50000 h (stabilised at a minimum flux of 70 % from the original). Luminaire built-in an auxiliary gear DALI dimmable fed at 220-240V; 50/60 Hz.

### Picture