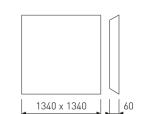

## Picture

Scheme

| 47/02/33 | Alignment tracks to attach to modular |
|----------|---------------------------------------|