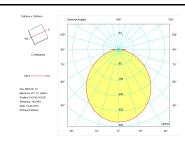

|
| Control gear               | DALI Dimmable Electronic Control Gear |
| Factor de potencia         | 0,95                                  |
| Light source               |                                       |
| Light source included      | Yes                                   |
| Light source               | Led                                   |
| Nominal power (W)          | 216                                   |
| Nominal luminous flux (Lm) | 20160                                 |
| Colour temperature (K)     | 4000                                  |
| Colour consistency (SDCM)  | 3                                     |
|                            |                                       |

80

Photometry

CRI

## Item code 47/L1384DD/33







| Accesories |                                                                                                  |
|------------|--------------------------------------------------------------------------------------------------|
| 47/01/33   | Suspension cable (max. 3 metres). Height regulating pieces in stainless steel and white fleuron. |

## Picture



Scheme



| 47/02/33 | Alignment tracks to attach to modular |
|----------|---------------------------------------|

### Picture