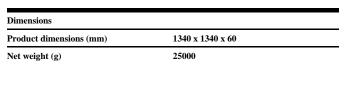

| Item code                 | 47/L1384DD/33                                                                  |
|---------------------------|--------------------------------------------------------------------------------|
| Product type              | IN                                                                             |
| Category                  | Architectural                                                                  |
| Family                    | Flying Surface                                                                 |
| Subfamily                 | Flying S. Led                                                                  |
| Materials                 | Luminaire body built in stainless steel with reflectors elements as enhancers. |
| Optical system            | Luminaire built-in a diffuser made of synthetic material plus textile.         |
| Installation instructions | Luminaire designed for wall or ceiling<br>surface mounted.                     |
| Pictograms                |                                                                                |