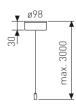

## Item code 47/L1384DD/33

| Accesories |                                                                                                  |
|------------|--------------------------------------------------------------------------------------------------|
| 47/01/33   | Suspension cable (max. 3 metres). Height regulating pieces in stainless steel and white fleuron. |