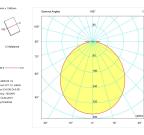

|                                       |  |
|-----------------------|---------------------------------------|--|
| Control gear included | Yes                                   |  |
| Control gear          | DALI Dimmable Electronic Control Gear |  |
| Factor de potencia    | 0,95                                  |  |

| Light source               |       |  |
|----------------------------|-------|--|
| Light source included      | Yes   |  |
| Light source               | Led   |  |
| Nominal power (W)          | 327   |  |
| Nominal luminous flux (Lm) | 30240 |  |
| Colour temperature (K)     | 3000  |  |
| Colour consistency (SDCM)  | 3     |  |
| CRI                        | 80    |  |

Photometry

### FLYING SURFACE - FLYING S. LED

### Item code 47/L2083DD/33

## tr**●ll**®





### Accesories

47/01/33

# Suspension cable (max. 3 metres). Height regulating pieces in stainless steel and white fleuron.

Picture



### Scheme



| 47/02/33 | Alignment tracks to attach to modular ceilings. |
|----------|-------------------------------------------------|
| Picture  |                                                 |



### **LUXIONA**