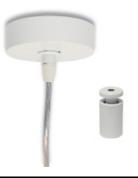

### Accesories

47/01/33

# Suspension cable (max. 3 metres). Height regulating pieces in stainless steel and white fleuron.

Picture