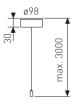

| t | r |  | 8 |
|---|---|--|---|
|   |   |  |   |

Dimensions

Product dimensions (mm) Net weight (g)

et weight (g)

1340 x 2000 x 60

39000

Scheme

Scheme