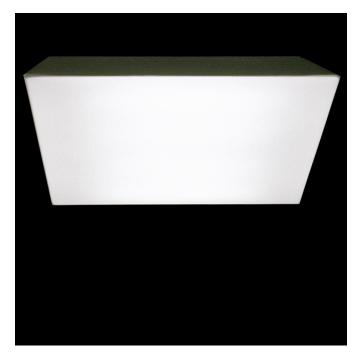

## Big format architectural luminaire from the TROLL family Flying Surface.

### DESCRIPTION

Big format architectural luminaire from the TROLL family Flying Surface setting an advanced and innovative thermal balance system through passive dissipation with stable colour temperature of 3000° K (warm white) optimised to be used as general lighting of commercial or domestic areas, as well as contract spaces where aesthetic and design were a relevant requirement. Designed for wall or ceiling surface mounted. Luminaire body built in stainless steel with reflectors elements as enhancers finished in white. Luminaire bill-in an diffuser made of synthetic material plus textile with an angle beam of 110°. Luminaire sets a 226 W LED source with CRI higher than 80 % and a chromatic dispersion lower than 3 SMCD. Fixture has a luminous flux of 13800 Lm, with an efficiency of 37,9 Lm/W and a total consumption of 364 W. The average life for the luminaire is 50000 h (stabilised at a minimum flux of 70 % from the original). Luminaire built-in an auxiliary gear DALI dimmable fed at 220-240V; 50/60 Hz.