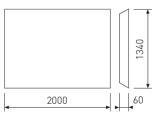

| t | r |  | 8 |
|---|---|--|---|
|   |   |  |   |

Dimensions

Product dimensions (mm) Net weight (g)

et weight (g)

1340 x 2000 x 60

39000

Scheme

Scheme