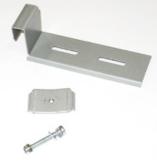

### Scheme

| 47/02/33 | Alignment tracks to attach to modular ceilings. |
|----------|-------------------------------------------------|
| Picture  |                                                 |