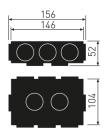

| Product dimensions (mm) | ø55x168        |  |
|-------------------------|----------------|--|
| Packing dimensions (mm) | 415 x 480 x 60 |  |
| Net weight (g)          | 624            |  |
| Gross weight (Kg)       | 0,7            |  |