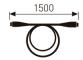

g          | 220230V, 50/60Hz |  |
| Colour                      | White            |  |

| Control gear          |                                        |
|-----------------------|----------------------------------------|
| Control gear included | Yes                                    |
| Control gear          | Touch DIM Dimmable Electronic Contro   |
|                       | Gear                                   |
| Light source          | Gear<br>Halogen or retrofit equivalent |

| Accesories |                                |
|------------|--------------------------------|
| 20/5200/33 | 10 covers per box are included |
| 21/5200/33 | Fixing point.                  |
| Picture    |                                |







Scheme



22/5200/33 Extension element.

Picture



Scheme



23/5200/04 Connector LM/G12508922/D Lamps E27 8 W 2700 K

Picture



LM/G8006922/D Lamps E27 6 W 2700K

Picture



trell\*

Scheme



LM/ST5808922/D Lamps E27 8 W 2700 K

Picture