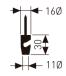

| Product dimensions (mm) | ø55x168        |  |
|-------------------------|----------------|--|
| Packing dimensions (mm) | 415 x 480 x 60 |  |
| Net weight (g)          | 624            |  |
| Gross weight (Kg)       | 0,7            |  |