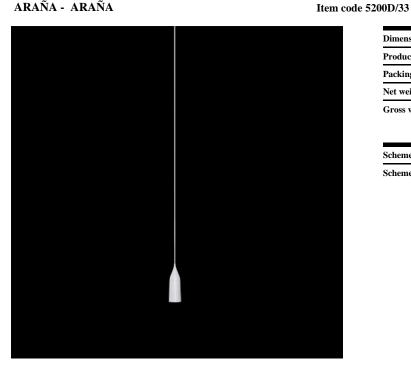

## Lighting system from the TROLL family Araña.

## DESCRIPTION

Lighting system from the TROLL family Araña Suspended dimmable luminaires (Push Dimmer) finished in white. Easy installation elements through quick connectors directly to the installation box or to the extensors. Luminaire sets an E27 socket suitable for LED retrofit Lamps or reflector lamps fed at 220-240V; 50/60 Hz. and doesn't need auxiliary

| Item code                 | 5200D/33                                                                         |
|---------------------------|----------------------------------------------------------------------------------|
| Product type              | IN                                                                               |
| Category                  | Architectural                                                                    |
| Family                    | Araña                                                                            |
| Subfamily                 | Araña                                                                            |
| Materials                 | All system components, including luminaires, are produced in synthetic material. |
| Installation instructions | Luminaire designed for Ceiling suspended installation.                           |
| Pictograms                | 850° C € □ □                                                                     |