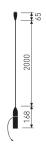

| Product dimensions (mm) | ø55x168        |  |
|-------------------------|----------------|--|
| Packing dimensions (mm) | 415 x 480 x 60 |  |
| Net weight (g)          | 624            |  |
| Gross weight (Kg)       | 0,7            |  |

Scheme

Scheme