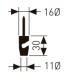

# tr**●ll**®

Picture

Scheme

22/5200/04

Extension element.

Extens

Scheme

| 23/5200/04     | Connector            |
|----------------|----------------------|
| LM/G12508922/D | Lamps E27 8 W 2700 K |