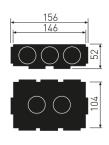

| Product dimensions (mm) | ø55x168x350     |
|-------------------------|-----------------|
| Packing dimensions (mm) | 1054 x 310 x 60 |
| Net weight (g)          | 750             |
| Gross weight (Kg)       | 1,15            |

Scheme Scheme

| Product                     |                                              |  |
|-----------------------------|----------------------------------------------|--|
| IP                          | 20                                           |  |
| Electrical class insulation | Class 2                                      |  |
| Electrical feeding          | 220230V, 50/60Hz                             |  |
| Colour                      | Black                                        |  |
| Control gear                |                                              |  |
| Control gear included       | Yes                                          |  |
| Control gear                | Touch DIM Dimmable Electronic Contro<br>Gear |  |
| Light source                |                                              |  |
| Light source                | Halogen or retrofit equivalent               |  |
| Lamp holder                 | E27                                          |  |
| Accesories                  |                                              |  |