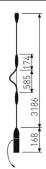

| Product dimensions (mm) | ø55x168x350     |
|-------------------------|-----------------|
| Packing dimensions (mm) | 1054 x 310 x 60 |
| Net weight (g)          | 750             |
| Gross weight (Kg)       | 1,15            |

Scheme Scheme

| Product                     |                                              |  |
|-----------------------------|----------------------------------------------|--|
| IP                          | 20                                           |  |
| Electrical class insulation | Class 2                                      |  |
| Electrical feeding          | 220230V, 50/60Hz                             |  |
| Colour                      | Black                                        |  |
| Control gear                |                                              |  |
| Control gear included       | Yes                                          |  |
| Control gear                | Touch DIM Dimmable Electronic Contro<br>Gear |  |
| Light source                |                                              |  |
| Light source                | Halogen or retrofit equivalent               |  |
| Lamp holder                 | E27                                          |  |
| Accesories                  |                                              |  |