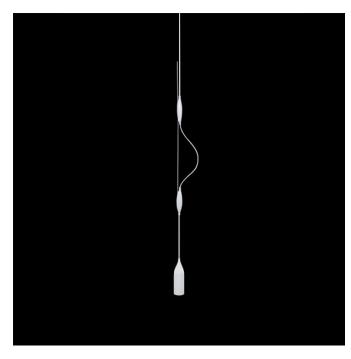

## Lighting system from the TROLL family Araña.

## DESCRIPTION

Lighting system from the TROLL family Araña Suspended dimmable luminaires (Push Dimmer) finished in black. Easy installation elements through quick connectors directly to the installation box or to the extensors. Luminaire sets an E27 socket suitable for LED retrofit Lamps or reflector lamps fed at 220-240V; 50/60 Hz. and doesn't need auxiliary

Scheme

Scheme

| Product                     |                  |  |
|-----------------------------|------------------|--|
| IP                          | 20               |  |
| Electrical class insulation | Class 2          |  |
| Electrical feeding          | 220230V, 50/60Hz |  |
| Colour                      | Black            |  |