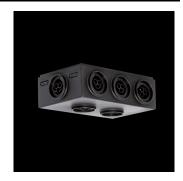

## Lighting system from the TROLL family Araña.

## DESCRIPTION

Lighting system from the TROLL family Araña Suspended dimmable luminaires (Push Dimmer) finished in black. Easy installation elements through quick connectors directly to the installation box or to the extensors. Luminaire sets an E27 socket suitable for LED retrofit Lamps or reflector lamps fed at 220-240V; 50/60 Hz. and doesn't need auxiliary