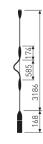

Scheme

Scheme

| Product                     |                  |  |
|-----------------------------|------------------|--|
| IP                          | 20               |  |
| Electrical class insulation | Class 2          |  |
| Electrical feeding          | 220230V, 50/60Hz |  |
| Colour                      | Black            |  |

Picture

21/5200/04 Fixing point.

Picture

Scheme

22/5200/04 Extension element.

Picture

Scheme

| 23/5200/04     | Connector            |
|----------------|----------------------|
| LM/G12508922/D | Lamps E27 8 W 2700 K |