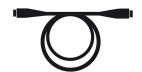

Picture

21/5200/04 Fixing point.

Picture

Scheme

22/5200/04 Extension element.

Picture

Scheme

| 23/5200/04     | Connector            |
|----------------|----------------------|
| LM/G12508922/D | Lamps E27 8 W 2700 K |