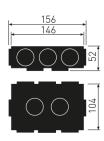

Scheme

Scheme

| Product                     |                  |  |
|-----------------------------|------------------|--|
| IP                          | 20               |  |
| Electrical class insulation | Class 2          |  |
| Electrical feeding          | 220230V, 50/60Hz |  |
| Colour                      | Black            |  |