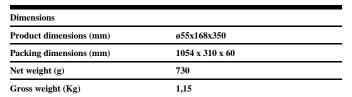

| Item code                 | 5200/P/04                                                                              |
|---------------------------|----------------------------------------------------------------------------------------|
| Product type              | IN                                                                                     |
| Category                  | Architectural                                                                          |
| Family                    | Araña                                                                                  |
| Subfamily                 | Araña                                                                                  |
| Materials                 | All system components, including<br>luminaires, are produced in synthetic<br>material. |
| Installation instructions | Luminaire designed for Ceiling suspended installation.                                 |
| Pictograms                | 850° C ( 6 )                                                                           |

Scheme

Scheme

| Product                     |                  |  |
|-----------------------------|------------------|--|
| IP                          | 20               |  |
| Electrical class insulation | Class 2          |  |
| Electrical feeding          | 220230V, 50/60Hz |  |
| Colour                      | Black            |  |