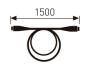

Picture

21/5200/04 Fixing point.

Picture

Scheme

22/5200/04 Extension element.

Picture

Scheme

| 23/5200/04     | Connector            |
|----------------|----------------------|
| LM/G12508922/D | Lamps E27 8 W 2700 K |