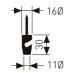

Picture

21/5200/04 Fixing point.

Picture

Scheme

22/5200/04 Extension element.

Picture

Scheme

| 23/5200/04     | Connector            |
|----------------|----------------------|
| LM/G12508922/D | Lamps E27 8 W 2700 K |