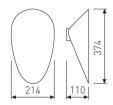

| Dimensions              |                 |  |
|-------------------------|-----------------|--|
| Product dimensions (mm) | 100 x 214 x 374 |  |
| Packing dimensions (mm) | 130 x 235 x 390 |  |
| Net weight (g)          | 975             |  |
| Gross weight (Kg)       | 1,2             |  |

Scheme

Scheme