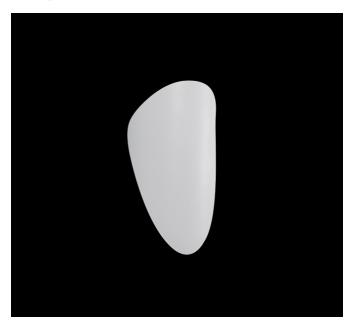

## Decorative minimalist sconce from the TROLL family Teula.

## DESCRIPTION

Decorative minimalist sconce from the TROLL family Teula optimised to be used as general lighting of passing areas, entrances, staircases or similar areas. Designed for wall surface mounted. Luminaire body made from stainless steel sheet finished in white. Use an A60 lightsource with maximum power of 100 W. Lightsource not included. Luminaire is fed at 220-240V; 50/60 Hz. and doesn't need auxiliary gear.