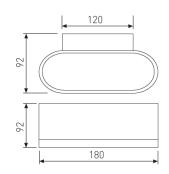

## DESCRIPTION

Decorative minimalist sconce from the TROLL family Doupled setting an advanced and innovative thermal balance system through passive dissipation with stable colour temperature of 3000° K (warm white) optimised to be used as architectural lighting of walls and decorative indoor structures. Designed for wall surface mounted. Luminaire walls and decorative indoor structures. Designed for wall surface mounted. Luminaire body built in die-cast aluminium finished in white. Luminaire built-in an indirect light optical system with an angle beam of 120°. Luminaire sets a 6 W LED source with CRI higher than 85 % and a chromatic dispersion lower than 3 SMCD. Fixture has a luminous flux of 301 Lm, with an efficiency of 50,2 Lm/W and a total consumption of 6 W. The average life for the luminaire is 50000 h (stabilised at a minimum flux of 70 % from the original). Luminaire built-in an auxiliary gear ON/OF fed at 220-240V; 50/60 Hz.

| Item code                 | 6311/L/33                                            |
|---------------------------|------------------------------------------------------|
| Product type              | IN                                                   |
| Category                  | Apliques                                             |
| Family                    | Apliques                                             |
| Subfamily                 | Doupled                                              |
| Materials                 | Luminaire body built in die-cast aluminium.          |
| Optical system            | Luminaire built-in an indirect light optical system. |
| Installation instructions | Luminaire designed for wall surface mounted.         |
| Pictograms                | 9500 C                                               |