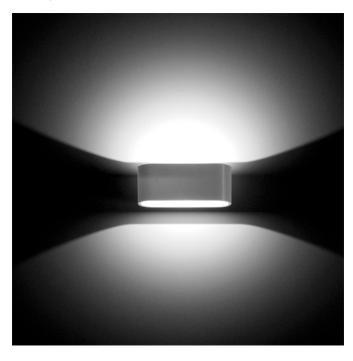

## Decorative minimalist sconce from the TROLL family Doupled.

## DESCRIPTION

Decorative minimalist sconce from the TROLL family Doupled setting an advanced and innovative thermal balance system through passive dissipation with stable colour temperature of 3000° K (warm white) optimised to be used as architectural lighting of walls and decorative indoor structures. Designed for wall surface mounted. Luminaire walls and decorative indoor structures. Designed for wall surface mounted. Luminaire body built in die-cast aluminium finished in white. Luminaire built-in an indirect light optical system with an angle beam of 120°. Luminaire sets a 6 W LED source with CRI higher than 85 % and a chromatic dispersion lower than 3 SMCD. Fixture has a luminous flux of 301 Lm, with an efficiency of 50,2 Lm/W and a total consumption of 6 W. The average life for the luminaire is 50000 h (stabilised at a minimum flux of 70 % from the original). Luminaire built-in an auxiliary gear ON/OF fed at 220-240V; 50/60 Hz.