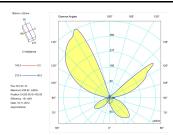

ol gear               |                         |  |
|----------------------------|-------------------------|--|
| Control gear included      | Yes                     |  |
| Control gear               | Electronic Control Gear |  |
| Factor de potencia         | 0,9                     |  |
| Light source               |                         |  |
| Light source included      | Yes                     |  |
| Light source               | Led                     |  |
| Nominal power (W)          | 5,4                     |  |
| Nominal luminous flux (Lm) | 394                     |  |
| Colour temperature (K)     | 3000                    |  |
| Colour consistency (SDCM)  | 3                       |  |
| CRI                        | 80                      |  |

Photometry



Photometry