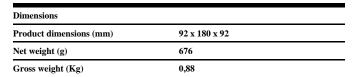

## Scheme

Scheme

| Product                     |                    |  |
|-----------------------------|--------------------|--|
| Real power (W)              | 6                  |  |
| Real luminous flux (Lm)     | 301                |  |
| Luminous efficiency (Lm/W)  | 50,2               |  |
| Life time (h)               | 50000              |  |
| IP                          | 20                 |  |
| IK                          | 6                  |  |
| Electrical class insulation | Class 1            |  |
| Operating temperature       | from -20°C to 35°C |  |
| Electrical feeding          | 110240V, 50/60Hz   |  |
| Colour                      | White              |  |
| Energy efficiency class     | A                  |  |