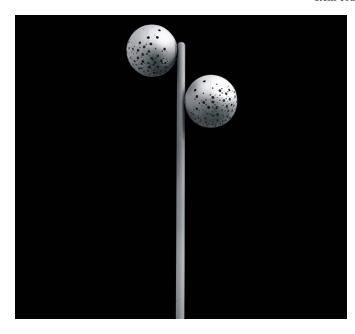

## Architectural luminaire from the TROLL family Riddle.

## DESCRIPTION

Architectural luminaire from the TROLL family Riddle optimised to be used as lighting outdoor areas such as public squares, parks, gardens or outdoor areas of sport buildings. Designed for pole installed. Luminaire body built in die-cast aluminium finished in grey. Luminaire Built-in a matt diffuser with an angle beam of. Luminaire is IP65 and IK10. USe HIT-T of 326 W lightsource. Lamp not included. Luminaire Built in a ON/OF fed at 220-240V; 50/60 Hz.