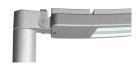

| Control gear          |                         |  |
|-----------------------|-------------------------|--|
| Control gear included | Yes                     |  |
| Control gear          | Electronic Control Gear |  |
| Factor de potencia    | 0,9                     |  |

| Light source               |      |  |
|----------------------------|------|--|
| Light source included      | Yes  |  |
| Light source               | Led  |  |
| Nominal power (W)          | 100  |  |
| Nominal luminous flux (Lm) | 8365 |  |
| Colour temperature (K)     | 4000 |  |
| Colour consistency (SDCM)  | 3    |  |
| CRI                        | 70   |  |

Photometry

**LUXIONA** 

## tr●ll®

# Photometry



#### Accesories

15/7150/222

#### Picture



End pole (to replace luminaires in poles of Ø60 mm)



#### Scheme



#### 15/7151/222

#### End / Medium pole. (For pole 17/...)

Picture

P



Scheme



15/7152/222

Wall-mounted version.

### LUXIONA





Scheme

Picture



End pole (to replace luminaries in poles)

15/7153/222

Picture



Scheme



| 17/7154/222 | h=4m 0 90  |
|-------------|------------|
| 17/7154/87  | h=4m 0 90  |
| 17/7156/222 | h=6m 0 102 |
| 17/7156/87  | h=6m 0 102 |
| 17/7158/222 | h=8m 0 102 |
| 17/7158/87  | h=8m 0 102 |
|             |            |

## LUXIONA