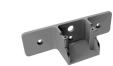

|  |
| Control gear          | Electronic Control Gear |  |
| Factor de potencia    | 0,9                     |  |

| Light source               |      |  |
|----------------------------|------|--|
| Light source included      | Yes  |  |
| Light source               | Led  |  |
| Nominal power (W)          | 100  |  |
| Nominal luminous flux (Lm) | 8365 |  |
| Colour temperature (K)     | 4000 |  |
| Colour consistency (SDCM)  | 3    |  |
| CRI                        | 70   |  |

Photometry

**LUXIONA** 

## tr●ll®

# Photometry



#### Accesories

15/7150/222

#### Picture



End pole (to replace luminaires in poles of Ø60 mm)



#### Scheme



#### 15/7151/222

#### End / Medium pole. (For pole 17/...)

Picture

P



Scheme



15/7152/222

Wall-mounted version.

### LUXIONA





Scheme

Picture



End pole (to replace luminaries in poles)

15/7153/222

Picture



Scheme



| 17/7154/222 | h=4m 0 90  |
|-------------|------------|
| 17/7154/87  | h=4m 0 90  |
| 17/7156/222 | h=6m 0 102 |
| 17/7156/87  | h=6m 0 102 |
| 17/7158/222 | h=8m 0 102 |
| 17/7158/87  | h=8m 0 102 |
|             |            |

## LUXIONA