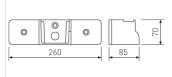

| Dimensions              |                 |  |
|-------------------------|-----------------|--|
| Product dimensions (mm) | 260 x 650 x 130 |  |
| Packing dimensions (mm) | 310 x 705 x 155 |  |
| Net weight (g)          | 10500           |  |
| Gross weight (Kg)       | 11              |  |