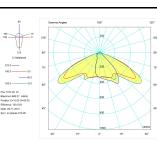

#### Scheme

Scheme

| Product                     |                    |  |
|-----------------------------|--------------------|--|
| Real power (W)              | 110                |  |
| Real luminous flux (Lm)     | 7272               |  |
| Luminous efficiency (Lm/W)  | 66,1               |  |
| Beam angle (°)              | 130 x 45           |  |
| Life time (h)               | 50000              |  |
| IP                          | 66                 |  |
| IK                          | 7                  |  |
| Electrical class insulation | Class 1            |  |
| Operating temperature       | from -20°C to 35°C |  |
| Electrical feeding          | 220240V, 50/60Hz   |  |
| Colour                      | Anthracite         |  |
| Energy efficiency class     | Α                  |  |

# Photometry