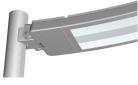

#### End / Medium pole. (For pole 17/...)

Picture

P

Scheme

15/7152/222

Wall-mounted version.