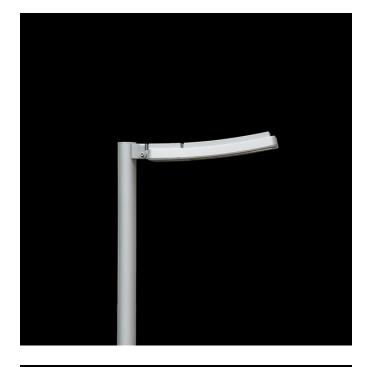

#### DESCRIPTION

luminaire from the TROLL family Wind setting an advanced and innovative thermal balance system through passive dissipation with stable colour temperature of 4000° K (neutral white) optimised to be used as lighting outdoor areas such as public squares, parks, gardens or outdoor areas of sport buildings. Designed for pole installed or wall mounted. Luminaire body built in die-cast aluminium finished in anthracite. Luminaire is IP66and IK07. Luminaire built-in an independent lens system for each led with an angle beam of 130° x 45°. Luminaire sets a 110 W LED source with CRI higher than 65 % and a chromatic dispersion lower than 3 SMCD. Fixture has a luminous flux of 7272 Lm, with an efficiency of 66,1 Lm/W and a total consumption of 110 W. The average life for the luminaire is 50000 h (stabilised at a minimum flux of 70 % from the original). Luminaire built-in an auxiliary gear ON/OF fed at 220-240V; 50/60 Hz.

| Item code                 | 7150N/100/222                                               |
|---------------------------|-------------------------------------------------------------|
| Product type              | OUT                                                         |
| Category                  | Poles                                                       |
| Family                    | Wind                                                        |
| Subfamily                 | Wind                                                        |
| Materials                 | Luminaire body built in die-cast aluminium.                 |
| Optical system            | Luminaire built-in an independent lens system for each led. |
| Installation instructions | Luminaire designed for pole installed or wall mounted.      |