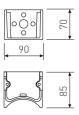

### LUXIONA

Scheme

Picture

End pole (to replace luminaries in poles)

15/7153/222

Picture

Scheme

| 17/7154/222 | h=4m 0 90  |
|-------------|------------|
| 17/7154/87  | h=4m 0 90  |
| 17/7156/222 | h=6m 0 102 |
| 17/7156/87  | h=6m 0 102 |
| 17/7158/222 | h=8m 0 102 |
| 17/7158/87  | h=8m 0 102 |
|             |            |