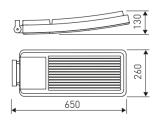

| Dimensions              |                 |  |
|-------------------------|-----------------|--|
| Product dimensions (mm) | 260 x 650 x 130 |  |
| Packing dimensions (mm) | 310 x 705 x 155 |  |
| Net weight (g)          | 10500           |  |
| Gross weight (Kg)       | 11              |  |