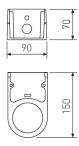

r          |                         |  |
|-----------------------|-------------------------|--|
| Control gear included | Yes                     |  |
| Control gear          | Electronic Control Gear |  |
| Factor de potencia    | 0,9                     |  |

| Light source               |      |  |
|----------------------------|------|--|
| Light source included      | Yes  |  |
| Light source               | Led  |  |
| Nominal power (W)          | 100  |  |
| Nominal luminous flux (Lm) | 8365 |  |
| Colour temperature (K)     | 4000 |  |
| Colour consistency (SDCM)  | 3    |  |
| CRI                        | 70   |  |

Photometry

**LUXIONA** 

## tr●ll®

# Photometry



#### Accesories

15/7150/222

#### Picture



End pole (to replace luminaires in poles of Ø60 mm)



#### Scheme



#### 15/7151/222

#### End / Medium pole. (For pole 17/...)

Picture

P



Scheme



15/7152/222

Wall-mounted version.

### LUXIONA





Scheme

Picture



End pole (to replace luminaries in poles)

15/7153/222

Picture



Scheme



| 17/7154/222 | h=4m 0 90  |
|-------------|------------|
| 17/7154/87  | h=4m 0 90  |
| 17/7156/222 | h=6m 0 102 |
| 17/7156/87  | h=6m 0 102 |
| 17/7158/222 | h=8m 0 102 |
| 17/7158/87  | h=8m 0 102 |
|             |            |

## LUXIONA