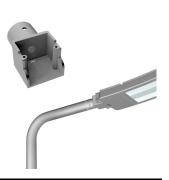

#### End / Medium pole. (For pole 17/...)

Picture

P

Scheme

15/7152/222

Wall-mounted version.