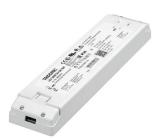

## 35W Power supply driver from the Troll family Standard DriverP.

## DESCRIPTION

35W Power supply driver from the Troll family Standard DriverP. Driver provides constant output voltage at 24V. Small format Driver with high efficiency and low loses. It is protected against overload and over-temperature. Disconnection by short-circuit with automatic switching. Driver Complish with Class C from minimum to maximum load range according to EN 61000-3-2. Driver suitable for scape lighting systems according to EN 50172. In addition driver accomplish with norms: EN55015; EN 60598-1; EN 60598-2-22; EN 61000\_3-3;EN 61347-2-13; EN 61547; EN62384 & EN62493. Fed at 120-277V; 50/60Hz.

| Item code    | 71/LD3524    |
|--------------|--------------|
| Product type | CONTROL      |
| Category     | Power supply |
| Family       | Standard     |
| Subfamily    | DriverP      |

| Product                     |                  |  |
|-----------------------------|------------------|--|
| Real power (W)              | 35               |  |
| Life time (h)               | 50000            |  |
| IP .                        | 20               |  |
| Electrical class insulation | Class 2          |  |
| Electrical feeding          | 120277V, 50/60Hz |  |
| Colour                      | White            |  |
| Control gear                |                  |  |
| Factor de potencia          | 0,95             |  |