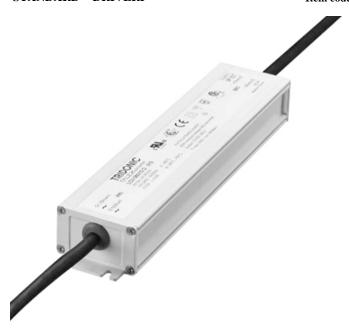

## DESCRIPTION

60W Power supply driver IP67 from the Troll family Standard DriverP. Driver provides constant output voltage at 24V. Small format Driver with high efficiency and low loses set with connection cable (500mm approx.)and Polarity identifiers Secondary + Red/- Black. It is protected against overload and over-temperature. Disconnection by short-circuit with automatic switching. Driver accomplish with Class C from minimum to maximum load range according to EN 61000-3-2. Driver suitable for escape lighting systems according to EN 50172. In addition driver accomplish with norms: EN55015; EN 60598-1; EN 60598-2-22; EN 61000\_3-3;EN 61347-2-13; EN 61547; EN62384 & EN62493. Fed at 120-277V; 50/60Hz.

| Item code    | 71/LDT06024                       |
|--------------|-----------------------------------|
| Product type | CONTROL                           |
| Category     | Power supply                      |
| Family       | Standard                          |
| Subfamily    | DriverP                           |
| Materials    | Driver encapsulated in metal box. |

|  | - 240,0 | //<br>-//> | 40 |  |
|--|---------|------------|----|--|
|  |         |            |    |  |
|  |         |            |    |  |
|  |         |            |    |  |

| Real power (W)              | 60                    |  |
|-----------------------------|-----------------------|--|
| Life time (h)               | 50000                 |  |
| IP                          | 67                    |  |
| Electrical class insulation | Class 2               |  |
| Operating temperature       | From -40 °C to 50 °C. |  |
| Electrical feeding          | 100277V, 50/60Hz      |  |
| Colour                      | White                 |  |