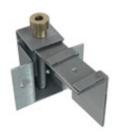

## Item code 731L/4883DP/33

| Accesories |                                    |
|------------|------------------------------------|
| 11T5       | Ceiling adaptor. 4 units included. |

Picture