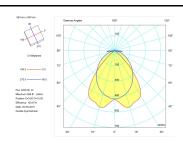

s                | 850° C                                                                   |  |



44

3200

| Yes                                    |  |
|----------------------------------------|--|
| 1-10V Dimmable Electronic Control Gear |  |
| 0,98                                   |  |
|                                        |  |
|                                        |  |
| Yes                                    |  |
| Led                                    |  |
| 36                                     |  |
| 5088                                   |  |
| 3000                                   |  |
| 3                                      |  |
| 80                                     |  |
|                                        |  |

Photometry

## Item code 731L/4883DP/33







| Accesories |                                    |
|------------|------------------------------------|
| 11T5       | Ceiling adaptor. 4 units included. |

Picture