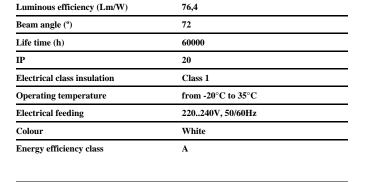

## DESCRIPTION

Low profile luminaire for versatile installation on ceilings from the TROLL family Polivalentes LED setting an advanced and innovative thermal balance system through passive dissipation with stable colour temperature of 3000° K (warm white) optimised to be used as general lighting of offices, schools, commercial areas or architectural spaces. Designed for ceiling recessed installation. Luminaire body made from stainless steel sheet finished in white. Luminaire built-in an flat lamellas louver made of high purity aluminium with an angle beam of 72°. Luminaire sets a 40 W LED source with CRI higher than 85 % and a chromatic dispersion lower than 3 SMCD. Fixture has a luminous flux of 3200 Lm, with an efficiency of 76,4 Lm/W and a total consumption of 44 W. The average life for the luminaire is 60000 h (stabilised at a minimum flux of 70 % from the original). Luminaire built-in an auxiliary gear DALI dimmable fed at 220-240V; 50/60 Hz.