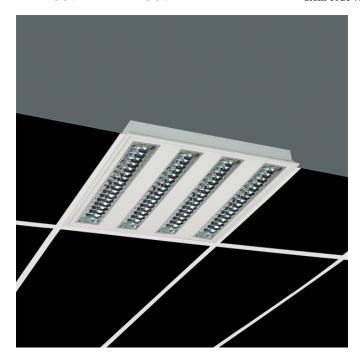

## Low profile luminaire for versatile installation on ceilings from the TROLL family Polivalentes LED.

## DESCRIPTION

Low profile luminaire for versatile installation on ceilings from the TROLL family Polivalentes LED setting an advanced and innovative thermal balance system through passive dissipation with stable colour temperature of 3000° K (warm white) optimised to be used as general lighting of offices, schools, commercial areas or architectural spaces. Designed for ceiling recessed installation. Luminaire body made from stainless steel sheet finished in white. Luminaire built-in an flat lamellas louver made of high purity aluminium with an angle beam of 72°. Luminaire sets a 40 W LED source with CRI higher than 85 % and a chromatic dispersion lower than 3 SMCD. Fixture has a luminous flux of 3200 Lm, with an efficiency of 76,4 Lm/W and a total consumption of 44 W. The average life for the luminaire is 60000 h (stabilised at a minimum flux of 70 % from the original). Luminaire built-in an auxiliary gear DALI dimmable fed at 220-240V; 50/60 Hz.