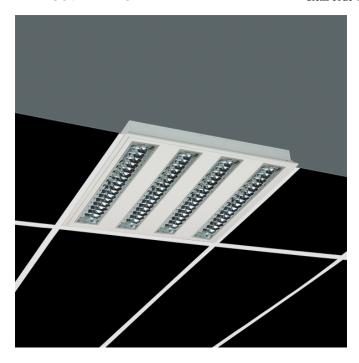

## Low profile luminaire for versatile installation on ceilings from the TROLL family Perfilería LED.

## DESCRIPTION

Low profile luminaire for versatile installation on ceilings from the TROLL family Perfilería LED setting an advanced and innovative thermal balance system through passive dissipation with stable colour temperature of 3000° K (warm white) optimised to be used as general lighting of offices, schools, commercial areas or architectural spaces. Designed for ceiling recessed installation. Luminaire body made from stainless steel sheet finished in white. Luminaire built-in an flat lamellas louver made of high purity aluminium with an angle beam of 72°. Luminaire sets a 40 W LED source with CRI higher than 85 % and a chromatic dispersion lower than 3 SMCD. Fixture has a luminous flux of 3200 Lm, with an efficiency of 76,8 Lm/W and a total consumption of 44 W. The average life for the luminaire is 60000 h (stabilised at a minimum flux of 70 % from the original). Luminaire built-in an auxiliary gear Dimmable 1-10V fed at 220-240V; 50/60 Hz.

Picture

Scheme