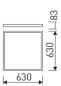

## Item code 731L/4883D/33

Scheme

| Dimensions              |                |  |
|-------------------------|----------------|--|
| Product dimensions (mm) | 596 x 596 x 57 |  |
| Packing dimensions (mm) | 610 x 610 x 80 |  |
| Net weight (g)          | 3600           |  |
| Gross weight (Kg)       | 4              |  |
|                         |                |  |
| Scheme                  |                |  |

600 L=600