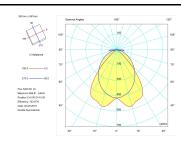

| White              |  |
| Energy efficiency class     | A                  |  |

| Yes                                    |  |
|----------------------------------------|--|
| 1-10V Dimmable Electronic Control Gear |  |
| 0,98                                   |  |
|                                        |  |
|                                        |  |
| Yes                                    |  |
| Led                                    |  |
| 36                                     |  |
| 5088                                   |  |
| 3000                                   |  |
| 3                                      |  |
| 80                                     |  |
|                                        |  |

Photometry

Control gear

## Item code 731L/4883D/33



Photometry



| Accesories |                                                                                     |
|------------|-------------------------------------------------------------------------------------|
| 007/6060   | Adapter frame to install visible profile<br>luminaire to a smoth non-modular. Drill |
|            | 610x610.                                                                            |

Picture

Scheme