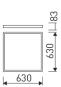

Dimensions

| Product dimensions (mm) | 596 x 596 x 57 |  |
|-------------------------|----------------|--|
| Packing dimensions (mm) | 610 x 610 x 80 |  |
| Net weight (g)          | 3600           |  |
| Gross weight (Kg)       | 4              |  |
| Scheme                  |                |  |
| Scheme                  |                |  |

600 L=600

Picture

Scheme