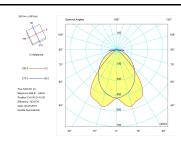

## DESCRIPTION

Low profile luminaire for versatile installation on ceilings from the TROLL family Perfilería LED setting an advanced and innovative thermal balance system through passive dissipation with stable colour temperature of 3000° K (warm white) optimised to be used as general lighting of offices, schools, commercial areas or architectural spaces. Designed for ceiling recessed installation. Luminaire body made from stainless steel sheet finished in white. Luminaire built-in an flat lamellas louver made of high purity aluminium with an angle beam of 72°. Luminaire sets a 40 W LED source with CRI higher than 85 % and a chromatic dispersion lower than 3 SMCD. Fixture has a luminous flux of 3200 Lm, with an efficiency of 76,8 Lm/W and a total consumption of 44 W. The average life for the luminaire is 60000 h (stabilised at a minimum flux of 70 % from the original). Luminaire built-in an auxiliary gear ON/OF fed at 220-240V; 50/60 Hz.

Photometry

Control gear

## Item code 731L/4883/33

Photometry

| Accesories |                                                                                     |
|------------|-------------------------------------------------------------------------------------|
| 007/6060   | Adapter frame to install visible profile<br>luminaire to a smoth non-modular. Drill |
|            | 610x610.                                                                            |