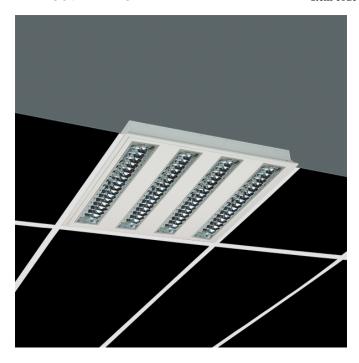

## DESCRIPTION

Low profile luminaire for versatile installation on ceilings from the TROLL family Perfilería LED setting an advanced and innovative thermal balance system through passive dissipation with stable colour temperature of 3000° K (warm white) optimised to be used as general lighting of offices, schools, commercial areas or architectural spaces. Designed for ceiling recessed installation. Luminaire body made from stainless steel sheet finished in white. Luminaire built-in an flat lamellas louver made of high purity aluminium with an angle beam of 72°. Luminaire sets a 40 W LED source with CRI higher than 85 % and a chromatic dispersion lower than 3 SMCD. Fixture has a luminous flux of 3200 Lm, with an efficiency of 76,8 Lm/W and a total consumption of 44 W. The average life for the luminaire is 60000 h (stabilised at a minimum flux of 70 % from the original). Luminaire built-in an auxiliary gear ON/OF fed at 220-240V; 50/60 Hz.

Picture

Scheme