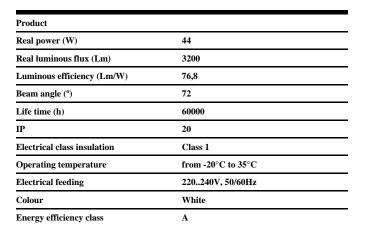

## DESCRIPTION

Low profile luminaire for versatile installation on ceilings from the TROLL family Perfilería LED setting an advanced and innovative thermal balance system through passive dissipation with stable colour temperature of 3000° K (warm white) optimised to be used as general lighting of offices, schools, commercial areas or architectural spaces. Designed for ceiling recessed installation. Luminaire body made from stainless steel sheet finished in white. Luminaire built-in an flat lamellas louver made of high purity aluminium with an angle beam of 72°. Luminaire sets a 40 W LED source with CRI higher than 85 % and a chromatic dispersion lower than 3 SMCD. Fixture has a luminous flux of 3200 Lm, with an efficiency of 76,8 Lm/W and a total consumption of 44 W. The average life for the luminaire is 60000 h (stabilised at a minimum flux of 70 % from the original). Luminaire built-in an auxiliary gear ON/OF fed at 220-240V; 50/60 Hz.

| Control gear included      | Yes                     |
|----------------------------|-------------------------|
| Control gear               | Electronic Control Gear |
| Factor de potencia         | 0,98                    |
|                            |                         |
| Light source               |                         |
| Light source included      | Yes                     |
| Light source               | Led                     |
| Nominal power (W)          | 36                      |
| Nominal luminous flux (Lm) | 5088                    |
| Colour temperature (K)     | 3000                    |
| Colour consistency (SDCM)  | 3                       |
| CRI                        | 80                      |
|                            |                         |