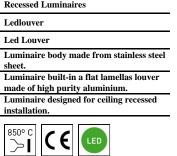

| Item code                 | 731L/4884DDP/33                                                          |
|---------------------------|--------------------------------------------------------------------------|
| Product type              | IN                                                                       |
| Category                  | Recessed Luminaires                                                      |
| Family                    | Ledlouver                                                                |
| Subfamily                 | Led Louver                                                               |
| Materials                 | Luminaire body made from stainless steel sheet.                          |
| Optical system            | Luminaire built-in a flat lamellas louver made of high purity aluminium. |
| Installation instructions | Luminaire designed for ceiling recessed installation.                    |
| Pictograms                | 850° C                                                                   |