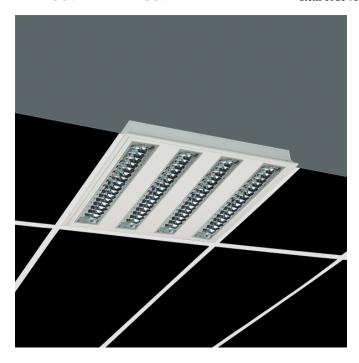

## Low profile luminaire for versatile installation on ceilings from the TROLL family Polivalentes LED.

## DESCRIPTION

Low profile luminaire for versatile installation on ceilings from the TROLL family Polivalentes LED setting an advanced and innovative thermal balance system through passive dissipation with stable colour temperature of  $4000^{\circ}$  K (neutral white) optimised to be used as general lighting of offices, schools, commercial areas or architectural spaces. Designed for ceiling recessed installation. Luminaire body made from stainless steel sheet finished in white. Luminaire built-in an flat lamellas louver made of high purity aluminium with an angle beam of 72°. Luminaire sets a 40 W LED source with CRI higher than 85 % and a chromatic dispersion lower than 3 SMCD. Fixture has a luminous flux of 3190 Lm, with an efficiency of 79,8 Lm/W and a total consumption of 40 W. The average life for the luminaire is 60000 h (stabilised at a minimum flux of 70 % from the original). Luminaire built-in an auxiliary gear ON/OF fed at 220-240V; 50/60 Hz.