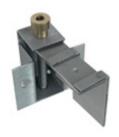

## Item code 731L/4884DDP/33

| Accesories |                                    |
|------------|------------------------------------|
| 11T5       | Ceiling adaptor. 4 units included. |