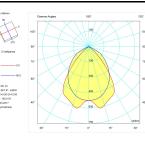

Photometry

596 x 596 x 57

| Product                     |                                       |
|-----------------------------|---------------------------------------|
| Real power (W)              | 40                                    |
| Real luminous flux (Lm)     | 3210                                  |
| U.G.R. (%)                  | < 19                                  |
| Luminous efficiency (Lm/W)  | 80,2                                  |
| Beam angle (°)              | 72                                    |
| Life time (h)               | 60000                                 |
| IP                          | 20                                    |
| Electrical class insulation | Class 1                               |
| Operating temperature       | from -20°C to 35°C                    |
| Electrical feeding          | 220240V, 50/60Hz                      |
| Colour                      | White                                 |
| Energy efficiency class     | Α                                     |
| Diffuser                    | UGR<19                                |
| Control gear                |                                       |
| Control gear included       | Yes                                   |
| Control gear                | DALI Dimmable Electronic Control Gear |
| Factor de potencia          | 0,98                                  |