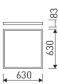

596 x 596 x 57

| Product                     |                                       |
|-----------------------------|---------------------------------------|
| Real power (W)              | 40                                    |
| Real luminous flux (Lm)     | 3210                                  |
| U.G.R. (%)                  | < 19                                  |
| Luminous efficiency (Lm/W)  | 80,2                                  |
| Beam angle (°)              | 72                                    |
| Life time (h)               | 60000                                 |
| IP                          | 20                                    |
| Electrical class insulation | Class 1                               |
| Operating temperature       | from -20°C to 35°C                    |
| Electrical feeding          | 220240V, 50/60Hz                      |
| Colour                      | White                                 |
| Energy efficiency class     | Α                                     |
| Diffuser                    | UGR<19                                |
| Control gear                |                                       |
| Control gear included       | Yes                                   |
| Control gear                | DALI Dimmable Electronic Control Gear |
| Factor de potencia          | 0,98                                  |