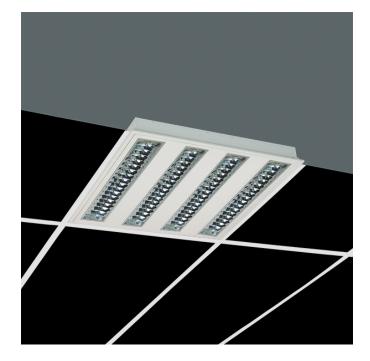

## Low profile luminaire for versatile installation on ceilings from the TROLL family Perfilería LED.

## DESCRIPTION

Low profile luminaire for versatile installation on ceilings from the TROLL family Perfilería LED setting an advanced and innovative thermal balance system through passive dissipation with stable colour temperature of 4000° K (neutral white) optimised to be used as general lighting of offices, schools, commercial areas or architectural spaces. Designed for ceiling recessed installation. Luminaire body made from stainless steel sheet finished in white. Luminaire built-in an double parabolic louver made of bright darklight aluminium with an angle beam of 72°. Luminaire sets a 40 W LED source with CRI higher than 85 % and a chromatic dispersion lower than 3 SMCD. Luminaire UGR-19. Fixture has a luminous flux of 3210 Lm, with an efficiency of 80,2 Lm/W and a total consumption of 40 W. The average life for the luminaire is 60000 h (stabilised at a minimum flux of 70 % from the original). Luminaire built-in a DALI electronic control gear fed at 220-240V; 50/60 Hz.