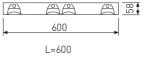

#### **LEDLOUVER - PROFILE LED**

Item code 731L/4884DDU/33

Dimensions

Product dimensions (mm)

tr**●**||®

596 x 596 x 57

| Product                     |                                       |
|-----------------------------|---------------------------------------|
| Real power (W)              | 40                                    |
| Real luminous flux (Lm)     | 3210                                  |
| U.G.R. (%)                  | < 19                                  |
| Luminous efficiency (Lm/W)  | 80,2                                  |
| Beam angle (°)              | 72                                    |
| Life time (h)               | 60000                                 |
| IP                          | 20                                    |
| Electrical class insulation | Class 1                               |
| Operating temperature       | from -20°C to 35°C                    |
| Electrical feeding          | 220240V, 50/60Hz                      |
| Colour                      | White                                 |
| Energy efficiency class     | Α                                     |
| Diffuser                    | UGR<19                                |
| Control gear                |                                       |
| Control gear included       | Yes                                   |
| Control gear                | DALI Dimmable Electronic Control Gear |
| Factor de potencia          | 0,98                                  |