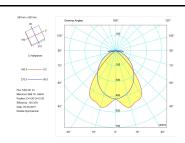

| Product                     |                              |
|-----------------------------|------------------------------|
| Real power (W)              | 44                           |
| Real luminous flux (Lm)     | 3303                         |
| Luminous efficiency (Lm/W)  | 81                           |
| Beam angle (°)              | 72                           |
| Life time (h)               | 60000                        |
| IP .                        | 20                           |
| Electrical class insulation | Class 1                      |
| Operating temperature       | from -20°C to $35^{\circ}$ C |
| Electrical feeding          | 220240V, 50/60Hz             |
| Colour                      | White                        |
| Energy efficiency class     | A                            |