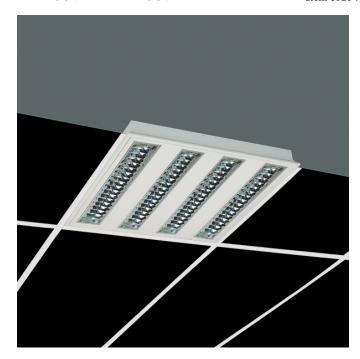

## Low profile luminaire for versatile installation on ceilings from the TROLL family Polivalentes LED.

## DESCRIPTION

Low profile luminaire for versatile installation on ceilings from the TROLL family Polivalentes LED setting an advanced and innovative thermal balance system through passive dissipation with stable colour temperature of  $4000^{\circ}$  K (neutral white) optimised to be used as general lighting of offices, schools, commercial areas or architectural spaces. Designed for ceiling recessed installation. Luminaire body made from stainless steel sheet finished in white. Luminaire built-in an flat lamellas louver made of high purity nuising in white. Luminaire built-in an flat lamelias louver made of nigh purity aluminium with an angle beam of 72°. Luminaire sets a 40 W LED source with CRI higher than 85 % and a chromatic dispersion lower than 3 SMCD. Fixture has a luminous flux of 3303 Lm, with an efficiency of 81 Lm/W and a total consumption of 44 W. The average life for the luminaire is 60000 h (stabilised at a minimum flux of 70 % from the original). Luminaire built-in an auxiliary gear DALI dimmable fed at 220-240V; 50/60 Hz.