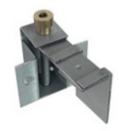

## Item code 731L/4884DP/33

| Accesories |                                    |
|------------|------------------------------------|
| 11T5       | Ceiling adaptor. 4 units included. |
| Picture    |                                    |