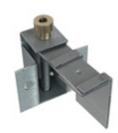

# trell\*

| Accesories |                                    |
|------------|------------------------------------|
| 11T5       | Ceiling adaptor. 4 units included. |
| Picture    |                                    |