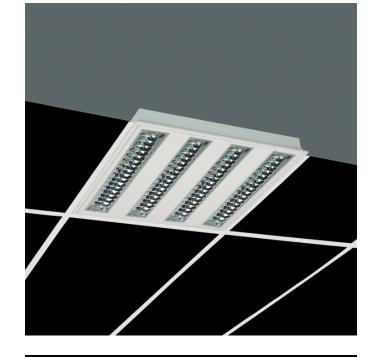

## DESCRIPTION

Low profile luminaire for versatile installation on ceilings from the TROLL family Polivalentes LED setting an advanced and innovative thermal balance system through passive dissipation with stable colour temperature of 3000° K (warm white) optimised to be used as general lighting of offices, schools, commercial areas or architectural spaces. Designed for ceiling recessed installation. Luminaire body made from stainless steel sheet finished in white. Luminaire built-in an flat lamellas louver made of high purity aluminium with an angle beam of 72°. Luminaire sets a 40 W LED source with CRI higher than 85 % and a chromatic dispersion lower than 3 SMCD. Fixture has a luminous flux of 3100 Lm, with an efficiency of 76,4 Lm/W and a total consumption of 44 W. The average life for the luminaire is 60000 h (stabilised at a minimum flux of 70 % from the original). Luminaire built-in an auxiliary gear Dimmable 1-10V fed at 220-240V; 50/60 Hz.

| Item code                 | 731L/5883DDPU/33                                                            |
|---------------------------|-----------------------------------------------------------------------------|
| Product type              | IN                                                                          |
| Category                  | Recessed Luminaires                                                         |
| Family                    | Ledlouver                                                                   |
| Subfamily                 | Led Louver                                                                  |
| Materials                 | Luminaire body made from stainless steel sheet.                             |
| Optical system            | Luminaire built-in a flat lamellas louver<br>made of high purity aluminium. |
| Installation instructions | Luminaire designed for ceiling recessed installation.                       |
| Pictograms                |                                                                             |