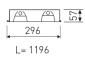

| Product dimensions (mm) | 296 x 1196 x 57 |  |
|-------------------------|-----------------|--|
| Packing dimensions (mm) | 310 x 1210 x 80 |  |
| Net weight (g)          | 3600            |  |
| Gross weight (Kg)       | 4               |  |