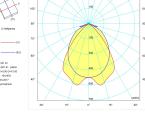

|
| Control gear included       | Yes                                   |
| Control gear                | DALI Dimmable Electronic Control Gear |
| Factor de potencia          | 0,98                                  |
| Light source                |                                       |
| Light source included       | Yes                                   |
| Light source                | Led                                   |
| Nominal power (W)           | 36                                    |
| Nominal luminous flux (Lm)  | 5088                                  |
| Colour temperature (K)      | 3000                                  |

3

80

Photometry

CRI

Colour consistency (SDCM)

# LEDLOUVER - LED LOUVER

# Item code 731L/5883DDPU/33

# trell\*





| Accesories |                                    |
|------------|------------------------------------|
| 11T5       | Ceiling adaptor. 4 units included. |
| Picture    |                                    |