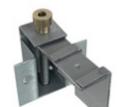

## Item code 731L/5883DP/33

| Accesories |                                    |
|------------|------------------------------------|
| 11T5       | Ceiling adaptor. 4 units included. |
| Picture    |                                    |