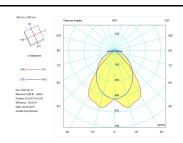

| Product                     |                    |
|-----------------------------|--------------------|
| Real power (W)              | 44                 |
| Real luminous flux (Lm)     | 3200               |
| Luminous efficiency (Lm/W)  | 76,4               |
| Beam angle (°)              | 72                 |
| Life time (h)               | 60000              |
| IP                          | 20                 |
| Electrical class insulation | Class 1            |
| Operating temperature       | from -20°C to 35°C |
| Electrical feeding          | 220240V, 50/60Hz   |
| Colour                      | White              |
| Energy efficiency class     | A                  |

| Control gear included      | Yes                                    |
|----------------------------|----------------------------------------|
| Control gear               | 1-10V Dimmable Electronic Control Gear |
| Factor de potencia         | 0,98                                   |
|                            |                                        |
| Light source               |                                        |
| Light source included      | Yes                                    |
| Light source               | Led                                    |
| Nominal power (W)          | 36                                     |
| Nominal luminous flux (Lm) | 5088                                   |
| Colour temperature (K)     | 3000                                   |
| Colour consistency (SDCM)  | 3                                      |
| CRI                        | 80                                     |