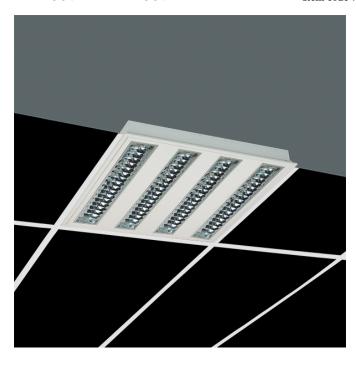

## Low profile luminaire for versatile installation on ceilings from the TROLL family Polivalentes LED.

## DESCRIPTION

Low profile luminaire for versatile installation on ceilings from the TROLL family Polivalentes LED setting an advanced and innovative thermal balance system through passive dissipation with stable colour temperature of 3000° K (warm white) optimised to be used as general lighting of offices, schools, commercial areas or architectural spaces. Designed for ceiling recessed installation. Luminaire body made from stainless steel sheet finished in white. Luminaire built-in an flat lamellas louver made of high purity aluminium with an angle beam of 72°. Luminaire sets a 40 W LED source with CRI higher than 85 % and a chromatic dispersion lower than 3 SMCD. Fixture has a luminous flux of 3200 Lm, with an efficiency of 76,4 Lm/W and a total consumption of 44 W. The average life for the luminaire is 60000 h (stabilised at a minimum flux of 70 % from the original). Luminaire built-in an auxiliary gear DALI dimmable fed at 220-240V; 50/60 Hz.