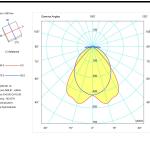

#### Scheme

Scheme

| Product                     |                    |  |
|-----------------------------|--------------------|--|
| Real power (W)              | 44                 |  |
| Real luminous flux (Lm)     | 3200               |  |
| Luminous efficiency (Lm/W)  | 76,8               |  |
| Beam angle (°)              | 72                 |  |
| Life time (h)               | 60000              |  |
| IP                          | 20                 |  |
| Electrical class insulation | Class 1            |  |
| Operating temperature       | from -20°C to 35°C |  |
| Electrical feeding          | 220240V, 50/60Hz   |  |
| Colour                      | White              |  |
| Energy efficiency class     | Α                  |  |

Photometry