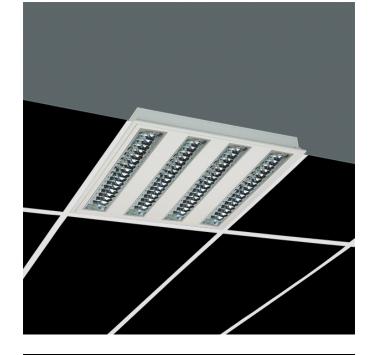

# DESCRIPTION

Low profile luminaire for versatile installation on ceilings from the TROLL family Perfilería LED setting an advanced and innovative thermal balance system through passive dissipation with stable colour temperature of 3000° K (warm white) optimised to be used as general lighting of offices, schools, commercial areas or architectural spaces. Designed for ceiling recessed installation. Luminaire body made from stainless steel sheet finished in white. Luminaire built-in an flat lamellas louver made of high purity aluminium with an angle beam of 72°. Luminaire sets a 40 W LED source with CRI higher than 85 % and a chromatic dispersion lower than 3 SMCD. Fixture has a luminous flux of 3200 Lm, with an efficiency of 76,8 Lm/W and a total consumption of 44 W. The average life for the luminaire is 60000 h (stabilised at a minimum flux of 70 % from the original). Luminaire built-in an auxiliary gear Dimmable 1-10V fed at 220-240V; 50/60 Hz.

| Item code                 | 731L/5883D/33                                                               |
|---------------------------|-----------------------------------------------------------------------------|
| Product type              | IN                                                                          |
| Category                  | Recessed Luminaires                                                         |
| Family                    | Ledlouver                                                                   |
| Subfamily                 | Profile Led                                                                 |
| Materials                 | Luminaire body made from stainless steel<br>sheet.                          |
| Optical system            | Luminaire built-in a flat lamellas louver<br>made of high purity aluminium. |
| Installation instructions | Luminaire designed for ceiling recessed installation.                       |
| Pictograms                |                                                                             |