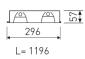

| Dimensions              |                 |  |
|-------------------------|-----------------|--|
| Product dimensions (mm) | 296 x 1196 x 57 |  |
| Packing dimensions (mm) | 310 x 1210 x 80 |  |
| Net weight (g)          | 3600            |  |
| Gross weight (Kg)       | 4               |  |