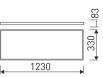

| Dimensions              |                 |  |
|-------------------------|-----------------|--|
| Product dimensions (mm) | 296 x 1196 x 57 |  |
| Packing dimensions (mm) | 310 x 1210 x 80 |  |
| Net weight (g)          | 3600            |  |
| Gross weight (Kg)       | 4               |  |