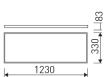

|                         |
| Light source                |                         |
| Light source included       | Yes                     |
| Light source                | Led                     |
| Nominal power (W)           | 36                      |
| Nominal luminous flux (Lm)  | 5088                    |

3000

3

80

Photometry

CRI

Colour temperature (K)

Colour consistency (SDCM)

## Item code 731L/5883U/33







| Accesories |                                                                                            |
|------------|--------------------------------------------------------------------------------------------|
| 007/12030  | Adapter frame to install visible profile luminaire to a smoth non-modular. Drill 1210x310. |

Picture

Scheme