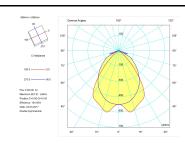

## DESCRIPTION

Low profile luminaire for versatile installation on ceilings from the TROLL family Perfilería LED setting an advanced and innovative thermal balance system through passive dissipation with stable colour temperature of 3000° K (warm white) optimised to be used as general lighting of offices, schools, commercial areas or architectural spaces. Designed for ceiling recessed installation. Luminaire body made from stainless steel sheet finished in white. Luminaire built-in an double parabolic louver made of bright darklight aluminium with an angle beam of 72°. Luminaire sets a 40 W LED source with CRI higher than 85 % and a chromatic dispersion lower than 3 SMCD. Luminaire UGR-19. Fixture has a luminous flux of 3303 Lm, with an efficiency of 76,8 Lm/W and a total consumption of 44 W. The average life for the luminaire is 60000 h (stabilised at a minimum flux of 70 % from the original). Luminaire built-in an auxiliary gear ON/OF fed at 220-240V; 50/60 Hz.

| Real power (W)              | 44                      |
|-----------------------------|-------------------------|
| Real luminous flux (Lm)     | 3303                    |
| U.G.R. (%)                  | < 19                    |
| Luminous efficiency (Lm/W)  | 76,8                    |
| Beam angle (°)              | 72                      |
| Life time (h)               | 60000                   |
| IP                          | 20                      |
| Electrical class insulation | Class 1                 |
| Operating temperature       | from -20°C to 35°C      |
| Electrical feeding          | 220240V, 50/60Hz        |
| Colour                      | White                   |
| Energy efficiency class     | A                       |
| Diffuser                    | UGR<19                  |
|                             |                         |
| Control gear                |                         |
| Control gear included       | Yes                     |
| Control gear                | Electronic Control Gear |
| Factor de potencia          | 0,98                    |
|                             |                         |
| Light source                |                         |
| Light source included       | Yes                     |
| Light source                | Led                     |
| Nominal power (W)           | 36                      |
| Nominal luminous flux (Lm)  | 5088                    |

3000

3

80

Photometry

CRI

Colour temperature (K)

Colour consistency (SDCM)