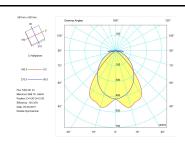

le Electronic Control Gear |
| Factor de potencia         | 0,98                                  |
|                            |                                       |
| Light source               |                                       |
| Light source included      | Yes                                   |
| Light source               | Led                                   |
| Nominal power (W)          | 36                                    |
| Nominal luminous flux (Lm) | 5280                                  |
| Colour temperature (K)     | 4000                                  |
| Colour consistency (SDCM)  | 3                                     |
| CRI                        | 80                                    |

Photometry

Control gear

## Item code 731L/5884DDP/33







| Accesories |                                    |
|------------|------------------------------------|
| 11T5       | Ceiling adaptor. 4 units included. |
| Picture    |                                    |