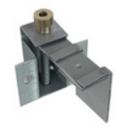

## Item code 731L/5884DDP/33

| Accesories |                                    |
|------------|------------------------------------|
| 11T5       | Ceiling adaptor. 4 units included. |
| Picture    |                                    |