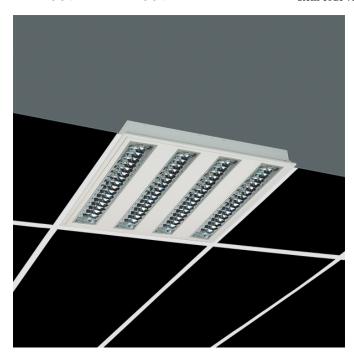

## Low profile luminaire for versatile installation on ceilings from the TROLL family Polivalentes LED.

## DESCRIPTION

Low profile luminaire for versatile installation on ceilings from the TROLL family Polivalentes LED setting an advanced and innovative thermal balance system through passive dissipation with stable colour temperature of 4000° K (neutral white) optimised to be used as general lighting of offices, schools, commercial areas or architectural spaces. Designed for ceiling recessed installation. Luminaire body made from stainless steel sheet finished in white. Luminaire built-in an flat lamellas louver made of high purity aluminium with an angle beam of 72°. Luminaire sets a 40 W LED source with CRI higher than 85 % and a chromatic dispersion lower than 3 SMCD. Fixture has a luminous flux of 3303 Lm, with an efficiency of 81 Lm/W and a total consumption of 44 W. The average life for the luminaire is 60000 h (stabilised at a minimum flux of 70 % from the original). Luminaire built-in an auxiliary gear ON/OF fed at 220-240V; 50/60 Hz.