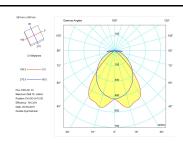

| Product                     |                    |
|-----------------------------|--------------------|
| Real power (W)              | 44                 |
| Real luminous flux (Lm)     | 3303               |
| Luminous efficiency (Lm/W)  | 81                 |
| Beam angle (°)              | 72                 |
| Life time (h)               | 60000              |
| IP                          | 20                 |
| Electrical class insulation | Class 1            |
| Operating temperature       | from -20°C to 35°C |
| Electrical feeding          | 220240V, 50/60Hz   |
| Colour                      | White              |
| Energy efficiency class     | A                  |

Photometry

Control gear