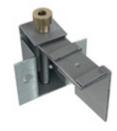

## Item code 731L/5884P/33

| Accesories |                                    |
|------------|------------------------------------|
| 11T5       | Ceiling adaptor. 4 units included. |
| Picture    |                                    |