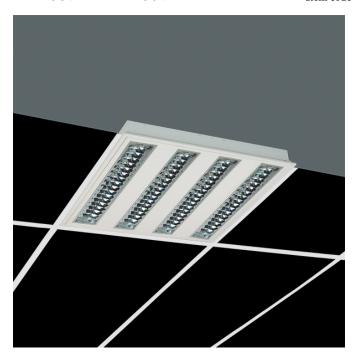

## Low profile luminaire for versatile installation on ceilings from the TROLL family Polivalentes LED.

## DESCRIPTION

Low profile luminaire for versatile installation on ceilings from the TROLL family Polivalentes LED setting an advanced and innovative thermal balance system through passive dissipation with stable colour temperature of 4000° K (neutral white) optimised to be used as general lighting of offices, schools, commercial areas or architectural spaces. Designed for ceiling recessed installation. Luminaire body made from stainless steel sheet finished in white. Luminaire built-in an double parabolic louver made of bright darklight aluminium with an angle beam of 72°. Luminaire sets a 40 W LED source with CRI higher than 85 % and a chromatic dispersion lower than 3 SMCD. Fixture has a luminous flux of 3303 Lm, with an efficiency of 81 Lm/W and a total consumption of 44 W. The average life for the luminaire is 60000 h (stabilised at a minimum flux of 70 % from the original). Luminaire built-in an auxiliary gear Dimmable 1-10V fed at 220-240V; 50/60 Hz.