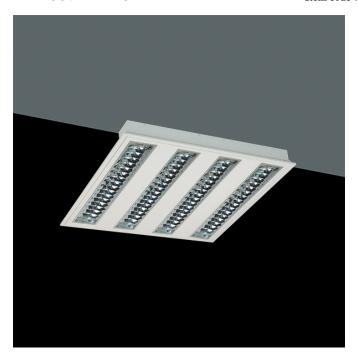

## Low profile luminaire for versatile installation on ceilings from the TROLL family Perfilería LED.

## DESCRIPTION

Low profile luminaire for versatile installation on ceilings from the TROLL family Perfilería LED setting an advanced and innovative thermal balance system through passive dissipation with stable colour temperature of 3000° K (warm white) optimised to be used as general lighting of offices, schools, commercial areas or architectural spaces. Designed for ceiling recessed installation. Luminaire body made from stainless steel sheet finished in white. Luminaire built-in an flat lamellas louver made of high purity aluminium with an angle beam of 72°. Luminaire sets a 80 W LED source with CRI higher than 85 % and a chromatic dispersion lower than 3 SMCD. Fixture has a luminous flux of 5478 Lm, with an efficiency of 66,8 Lm/W and a total consumption of 82 W. The average life for the luminaire is 60000 h (stabilised at a minimum flux of 70 % from the original). Luminaire built-in an auxiliary gear Dimmable 1-10V fed at 220-240V; 50/60 Hz.

Picture