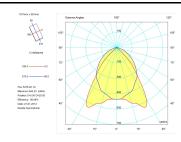

| Product                     |                    |  |
|-----------------------------|--------------------|--|
| Real power (W)              | 82                 |  |
| Real luminous flux (Lm)     | 5478               |  |
| Luminous efficiency (Lm/W)  | 66,8               |  |
| Beam angle (°)              | 72                 |  |
| Life time (h)               | 60000              |  |
| IP                          | 20                 |  |
| Electrical class insulation | Class 1            |  |
| Operating temperature       | from -20°C to 35°C |  |
| Electrical feeding          | 220240V, 50/60Hz   |  |
| Colour                      | White              |  |
| Energy efficiency class     | A                  |  |

Photometry

Control gear