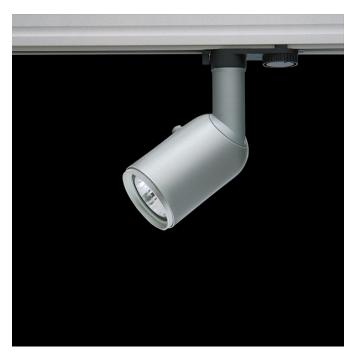

## DESCRIPTION

Spotlight from the TROLL family Easy optimised to be used as general & accent lighting Sponight from the TROLL family Easy optimised to be used as general & accent igning for commercial areas shop-windows and different indoor spaces. Designed for Installation on the TROLL triphasic track. Luminaire body built in die-cast aluminium finished in grey. Luminaire sets a ball joint system which allows Use a QPAR16 lightsource with maximum power of 50 W. Lightsource not included. Luminaire is fed at 220-240V; 50/60 Hz. and doesn't need auxiliary gear.

| Item code                 | 765E/21                                                           |  |  |
|---------------------------|-------------------------------------------------------------------|--|--|
| Product type              | IN                                                                |  |  |
| Category                  | Tracklights                                                       |  |  |
| Family                    | Easy                                                              |  |  |
| Subfamily                 | Easy                                                              |  |  |
| Materials                 | Luminaire body built in die-cast aluminium.                       |  |  |
| Optical system            |                                                                   |  |  |
| Installation instructions | Luminaire designed for Installation on the TROLL triphasic track. |  |  |
| Pictograms                | 850° C                                                            |  |  |