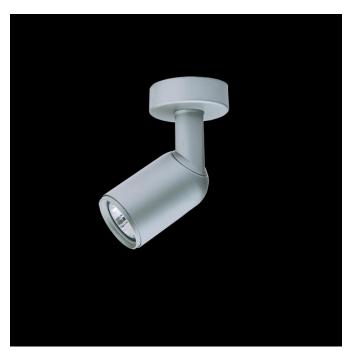

## Spotlight from the TROLL family Easy.

## DESCRIPTION

Spotlight from the TROLL family Easy optimised to be used as general & accent lighting for commercial areas shop-windows and different indoor spaces. Designed for wall or ceiling surface mounted. Luminaire body built in die-cast aluminium finished in white. Luminaire sets a ball joint system which allows Use a QPAR16 lightsource with maximum power of 50 W. Lightsource not included. Luminaire is fed at 220-240V; 50/60 Hz. and doesn't need auxiliary gear.