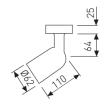

| Product dimensions (mm) | ø62x199     |  |
|-------------------------|-------------|--|
| Packing dimensions (mm) | 170x115x112 |  |
| Net weight (g)          | 385         |  |

Scheme

Scheme