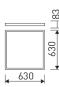

## Item code 7730L/3683/16/D

| Product dimensions (mm) | 596 x 596 x 74 |  |
|-------------------------|----------------|--|
| Packing dimensions (mm) | 610 x 610 x 80 |  |
| Net weight (g)          | 2880           |  |
| Gross weight (Kg)       | 3              |  |