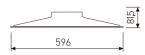

## Item code 7730L/3683/16/D

| Product dimensions (mm) | 596 x 596 x 74 |  |
|-------------------------|----------------|--|
| Packing dimensions (mm) | 610 x 610 x 80 |  |
| Net weight (g)          | 2880           |  |
| Gross weight (Kg)       | 3              |  |

Scheme

Scheme