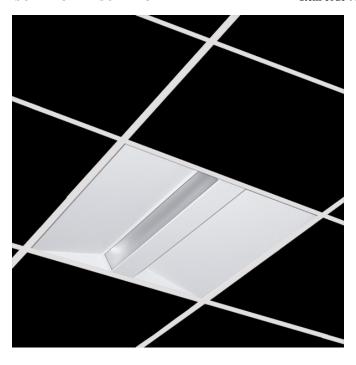

## Item code 7730L/3683/16/D

| Product dimensions (mm) | 596 x 596 x 74 |  |
|-------------------------|----------------|--|
| Packing dimensions (mm) | 610 x 610 x 80 |  |
| Net weight (g)          | 2880           |  |
| Gross weight (Kg)       | 3              |  |

Picture

Scheme