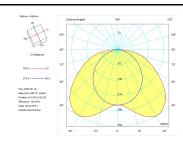

## DESCRIPTION

Indirect LED luminaire 600 x 600 for gridding ceilings from the TROLL family LuzSuave setting an advanced and innovative thermal balance system through passive dissipation with stable colour temperature of 3000° K (warm white) optimised to be used as general lighting of offices, schools, commercial areas or architectural spaces. Designed for ceiling recessed installation. Luminaire body made from stainless steel sheet finished in white. Luminaire is IP40. Luminaire built-in an high purity aluminium reflector with frontal opal diffuser with an angle beam of 100°. Luminaire sets a 40 W LED source with CRI higher than 85 % and a chromatic dispersion lower than 3 SMCD. Fixture has a luminous flux of 2393 Lm, with an efficiency of 59,8 Lm/W and a total consumption of 40 W. The average life for the luminaire is 50000 h (stabilised at a minimum flux of 70 % from the original). Luminaire built-in an auxiliary gear DALI dimmable fed at 220-240V; 50/60 Hz.

| Product                     |                    |
|-----------------------------|--------------------|
| Real power (W)              | 40                 |
| Real luminous flux (Lm)     | 2393               |
| Luminous efficiency (Lm/W)  | 59,8               |
| Beam angle (°)              | 130 x 80           |
| Life time (h)               | 50000              |
| IP                          | 40                 |
| Electrical class insulation | Class 1            |
| Operating temperature       | from -20°C to 35°C |
| Electrical feeding          | 220240V, 50/60Hz   |
| Colour                      | White              |
| Energy efficiency class     | A                  |