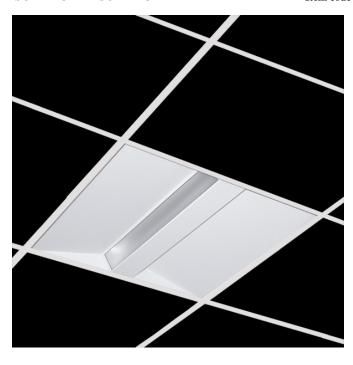

| Product                     |                    |  |
|-----------------------------|--------------------|--|
| Real power (W)              | 40                 |  |
| Real luminous flux (Lm)     | 2593               |  |
| Luminous efficiency (Lm/W)  | 64,8               |  |
| Beam angle (°)              | 130 x 80           |  |
| Life time (h)               | 50000              |  |
| IP                          | 40                 |  |
| Electrical class insulation | Class 1            |  |
| Operating temperature       | from -20°C to 35°C |  |
| Electrical feeding          | 220240V, 50/60Hz   |  |
| Colour                      | White              |  |
| Energy efficiency class     | A                  |  |

Photometry

Control gear