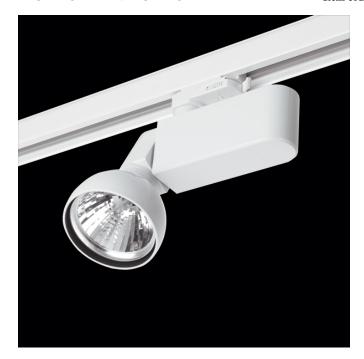

## Spotlight from the TROLL family MiniLightpod.

## DESCRIPTION

Spotlight from the TROLL family MiniLightpod optimised to be used as general & accent lighting for commercial areas shop-windows and different indoor spaces. Designed for Installation on the TROLL triphasic track. Body built in die-cast aluminium and polycarbonate finished in piano black. A head accessory setting optical group needed. Accessory built-in a high purity aluminium reflector with a tempered protection glass to offer an angle beam of. Luminaire sets a ball joint system which allows rotation 350° and tilting 90°. Use a 20 W HIT-TC-CE lightsource included with colour temperature. Luminaire Built in a ON/OF electronic gear fed at 220-240V; 50/60 Hz.

| Item code                 | 899/20/94                                                                                                                                                                                                                                                                                                                                                                                                                                                                                                                                                                                                                                                                                                                                                                                                                                                                                                                                                                                                                                                                                                                                                                                                                                                                                                                                                                                                                                                                                                                                                                                                                                                                                                                                                                                                                                                                                                                                                                                                                                                                                                                    |
|---------------------------|------------------------------------------------------------------------------------------------------------------------------------------------------------------------------------------------------------------------------------------------------------------------------------------------------------------------------------------------------------------------------------------------------------------------------------------------------------------------------------------------------------------------------------------------------------------------------------------------------------------------------------------------------------------------------------------------------------------------------------------------------------------------------------------------------------------------------------------------------------------------------------------------------------------------------------------------------------------------------------------------------------------------------------------------------------------------------------------------------------------------------------------------------------------------------------------------------------------------------------------------------------------------------------------------------------------------------------------------------------------------------------------------------------------------------------------------------------------------------------------------------------------------------------------------------------------------------------------------------------------------------------------------------------------------------------------------------------------------------------------------------------------------------------------------------------------------------------------------------------------------------------------------------------------------------------------------------------------------------------------------------------------------------------------------------------------------------------------------------------------------------|
| Product type              | IN                                                                                                                                                                                                                                                                                                                                                                                                                                                                                                                                                                                                                                                                                                                                                                                                                                                                                                                                                                                                                                                                                                                                                                                                                                                                                                                                                                                                                                                                                                                                                                                                                                                                                                                                                                                                                                                                                                                                                                                                                                                                                                                           |
| Category                  | Tracklights                                                                                                                                                                                                                                                                                                                                                                                                                                                                                                                                                                                                                                                                                                                                                                                                                                                                                                                                                                                                                                                                                                                                                                                                                                                                                                                                                                                                                                                                                                                                                                                                                                                                                                                                                                                                                                                                                                                                                                                                                                                                                                                  |
| Family                    | Lightpod                                                                                                                                                                                                                                                                                                                                                                                                                                                                                                                                                                                                                                                                                                                                                                                                                                                                                                                                                                                                                                                                                                                                                                                                                                                                                                                                                                                                                                                                                                                                                                                                                                                                                                                                                                                                                                                                                                                                                                                                                                                                                                                     |
| Subfamily                 | Minilightpod                                                                                                                                                                                                                                                                                                                                                                                                                                                                                                                                                                                                                                                                                                                                                                                                                                                                                                                                                                                                                                                                                                                                                                                                                                                                                                                                                                                                                                                                                                                                                                                                                                                                                                                                                                                                                                                                                                                                                                                                                                                                                                                 |
| Materials                 | Body built in die-cast aluminium and polycarbonate.                                                                                                                                                                                                                                                                                                                                                                                                                                                                                                                                                                                                                                                                                                                                                                                                                                                                                                                                                                                                                                                                                                                                                                                                                                                                                                                                                                                                                                                                                                                                                                                                                                                                                                                                                                                                                                                                                                                                                                                                                                                                          |
| Optical system            | A head accessory setting optical group<br>needed. Accessory built-in a high purity<br>aluminium reflector with a tempered<br>protection glass.                                                                                                                                                                                                                                                                                                                                                                                                                                                                                                                                                                                                                                                                                                                                                                                                                                                                                                                                                                                                                                                                                                                                                                                                                                                                                                                                                                                                                                                                                                                                                                                                                                                                                                                                                                                                                                                                                                                                                                               |
| Installation instructions | Luminaire designed for Installation on the TROLL triphasic track.                                                                                                                                                                                                                                                                                                                                                                                                                                                                                                                                                                                                                                                                                                                                                                                                                                                                                                                                                                                                                                                                                                                                                                                                                                                                                                                                                                                                                                                                                                                                                                                                                                                                                                                                                                                                                                                                                                                                                                                                                                                            |
| Pictograms                | 0,5 C S50° C S0° |