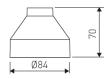

Scheme

MC/899/94 25° - Cylindrical reflector with protective glass.

Picture

Scheme

ME/899/94 25° - Spherical reflector with protective glass.

Picture

Scheme

SC/899/94 10° - Cylindrical reflector with protective glass.