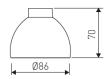

Scheme

MC/899/94 25° - Cylindrical reflector with protective glass.

Picture

Scheme

ME/899/94 25° - Spherical reflector with protective glass.

Picture

Scheme

SC/899/94 10° - Cylindrical reflector with protective glass.

Picture

Scheme

| SE/899/94 | 10° - Spherical reflector with protective glass. |
|-----------|--------------------------------------------------|
| Picture   |                                                  |
|           |                                                  |
|           |                                                  |
|           |                                                  |
|           |                                                  |
|           |                                                  |
|           |                                                  |
|           |                                                  |
|           |                                                  |