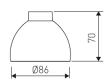

Scheme

MC/899/94 25° - Cylindrical reflector with protective glass.

Picture

Scheme

ME/899/94 25° - Spherical reflector with protective glass.

Picture

Scheme

SC/899/94 10° - Cylindrical reflector with protective glass.