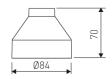

Scheme

MC/899/94 25° - Cylindrical reflector with protective glass.

Picture

Scheme

ME/899/94 25° - Spherical reflector with protective glass.

Picture

Scheme

SC/899/94 10° - Cylindrical reflector with protective glass.

Scheme

WC/899/94

50° - Cylindrical reflector with protective glass.

Picture

Scheme

WE/899/94 50° - Spherical reflector with protective glass.

Scheme