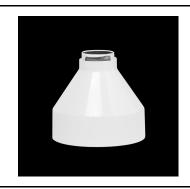

## Spotlight from the TROLL family MiniLightpod.

## DESCRIPTION

Spotlight from the TROLL family MiniLightpod optimised to be used as general & accent lighting for commercial areas shop-windows and different indoor spaces. Designed for Installation on the TROLL triphasic track. Body built in die-cast aluminium and polycarbonate finished in piano black. A head accessory setting optical group needed. Accessory built-in a high purity aluminium reflector with a tempered protection glass to offer an angle beam of. Luminaire sets a ball joint system which allows rotation 350° and tilting 90°. Use a 20 W HIT-TC-CE lightsource included with colour temperature. Luminaire Built in a ON/OF electronic gear fed at 220-240V; 50/60 Hz.