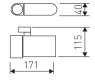

| Dimensions              |                |  |
|-------------------------|----------------|--|
| Product dimensions (mm) | 40 x 171 x 115 |  |
| Net weight (g)          | 402            |  |
|                         |                |  |