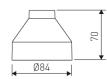

| Dimensions              |                |  |
|-------------------------|----------------|--|
| Product dimensions (mm) | 40 x 171 x 115 |  |
| Net weight (g)          | 402            |  |
|                         |                |  |

Scheme

MC/899/94 25° - Cylindrical reflector with protective glass.

Picture

Scheme

ME/899/94 25° - Spherical reflector with protective glass.

Picture

Scheme

SC/899/94 10° - Cylindrical reflector with protective glass.