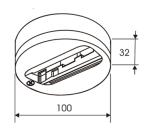

Scheme

MC/899/94 25° - Cylindrical reflector with protective glass.

Picture

Scheme

ME/899/94 25° - Spherical reflector with protective glass.

Picture

Scheme

SC/899/94 10° - Cylindrical reflector with protective glass.

Picture

Scheme

| SE/899/94 | 10° - Spherical reflector with protective glass. |
|-----------|--------------------------------------------------|
| Picture   |                                                  |
|           |                                                  |
|           |                                                  |
|           |                                                  |
|           |                                                  |
|           |                                                  |
|           |                                                  |
|           |                                                  |
|           |                                                  |

Scheme

WC/899/94

50° - Cylindrical reflector with protective glass.

Picture

Scheme

WE/899/94 50° - Spherical reflector with protective glass.

Scheme