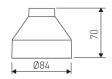

Scheme

SC/899/21 10° - Cylindrical reflector with protective glass.

Picture

Scheme

| SE/899/21 | 10° - Spherical reflector with protective glass. |
|-----------|--------------------------------------------------|
| Picture   |                                                  |