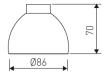

Scheme

WC/899/21

50° - Cylindrical reflector with protective glass.

Picture

Scheme

WE/899/21

50° - Spherical reflector with protective glass.

Picture