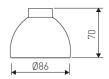

Scheme

MC/899/21

25° - Cylindrical reflector with protective glass.

Picture

Scheme

ME/899/21

25° - Spherical reflector with protective glass.

Picture