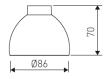

Scheme

MC/899/21

25° - Cylindrical reflector with protective glass.

Picture

Scheme

ME/899/21

25° - Spherical reflector with protective glass.

Picture

Scheme

SC/899/21 10° - Cylindrical reflector with protective glass.

Picture

Scheme

| SE/899/21 | 10° - Spherical reflector with protective glass. |
|-----------|--------------------------------------------------|
| Picture   |                                                  |

Scheme

WC/899/21

50° - Cylindrical reflector with protective glass.

Picture

Scheme

WE/899/21

50° - Spherical reflector with protective glass.

Picture