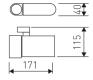

| Dimensions              |                |  |
|-------------------------|----------------|--|
| Product dimensions (mm) | 40 x 171 x 115 |  |
| Net weight (g)          | 402            |  |

Scheme

Scheme