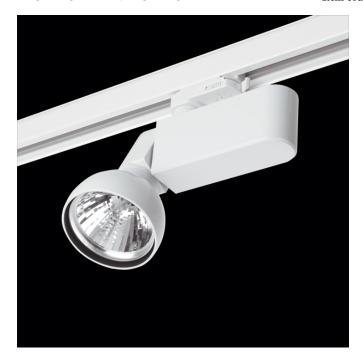

## LIGHTPOD - MINILIGHTPOD

## Item code 899/35/21

| <b>Spotlight from</b> | the TROLL | familv Mini | Lightpod. |
|-----------------------|-----------|-------------|-----------|
|                       |           |             |           |

## DESCRIPTION

Spotlight from the TROLL family MiniLightpod optimised to be used as general & accent lighting for commercial areas shop-windows and different indoor spaces. Designed for Installation on the TROLL triphasic track. Body built in die-cast aluminium and polycarbonate finished in grey. A head accessory setting optical group needed. Accessory built-in a high purity aluminium reflector with a tempered protection glass to offer an angle beam of. Luminaire sets a ball joint system which allows rotation 350° and tilting 90°. Use a 35 W HIT-TC-CE lightsource included with colour temperature. Luminaire Built in a ON/OF electronic gear fed at 220-240V; 50/60 Hz.