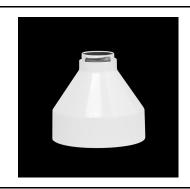

| Accesories |                                                      |
|------------|------------------------------------------------------|
| 2427/21    | Surface base for spotlights with tree-phase adapter. |
| Picture    |                                                      |