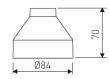

Scheme

MC/899/21

25° - Cylindrical reflector with protective glass.

Picture

Scheme

ME/899/21

25° - Spherical reflector with protective glass.

Picture

Scheme

SC/899/21 10° - Cylindrical reflector with protective glass.

Picture

Scheme

| SE/899/21 | 10° - Spherical reflector with protective glass. |
|-----------|--------------------------------------------------|
| Picture   |                                                  |

Scheme

WC/899/21

50° - Cylindrical reflector with protective glass.

Picture

Scheme

WE/899/21

50° - Spherical reflector with protective glass.

Picture