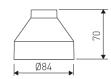

Scheme

MC/899/21

25° - Cylindrical reflector with protective glass.

Picture

Scheme

ME/899/21

25° - Spherical reflector with protective glass.

Picture

Scheme

SC/899/21 10° - Cylindrical reflector with protective glass.

Picture

Scheme

| SE/899/21 | 10° - Spherical reflector with protective glass. |
|-----------|--------------------------------------------------|
| Picture   |                                                  |

Scheme

WC/899/21

50° - Cylindrical reflector with protective glass.

Picture

Scheme

WE/899/21

50° - Spherical reflector with protective glass.

Picture