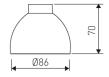

Scheme

| C/899/21 | Cylindrical reflector. |
|----------|------------------------|
| Picture  |                        |

Scheme

| E/899/21 | Spherical reflector. |
|----------|----------------------|
| Picture  |                      |