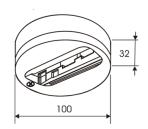

| Accesories |                                                      |
|------------|------------------------------------------------------|
| 2427/21    | Surface base for spotlights with tree-phase adapter. |
| Picture    |                                                      |