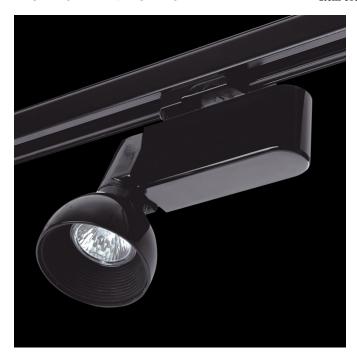

## Spotlight from the TROLL family MiniLightpod.

## DESCRIPTION

Spotlight from the TROLL family MiniLightpod optimised to be used as general & accent lighting for commercial areas shop-windows and different indoor spaces. Designed for Installation on the TROLL triphasic track. Body built in die-cast aluminium and polycarbonate finished in grey. A head accessory setting optical group needed. Luminaire sets a ball joint system which allows rotation 350° and tilting 90°. Use a MR16 with maximum power of 50 W. lightsource not included. Luminaire Built in a ON/OF electronic gear fed at 220-240V; 50/60 Hz.