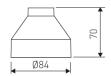

Scheme

| C/899/21 | Cylindrical reflector. |
|----------|------------------------|
| Picture  |                        |

Scheme

| E/899/21 | Spherical reflector. |
|----------|----------------------|
| Picture  |                      |