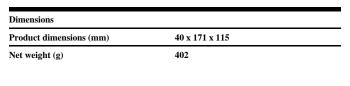

Scheme

Scheme

| Product                     |                  |
|-----------------------------|------------------|
| Real power (W)              | 50               |
| IP                          | 20               |
| Electrical class insulation | Class 1          |
| Electrical feeding          | 220240V, 50/60Hz |
| Colour                      | Grey             |