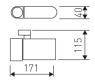

Scheme

Scheme

| Product                     |                  |
|-----------------------------|------------------|
| Real power (W)              | 50               |
| IP                          | 20               |
| Electrical class insulation | Class 1          |
| Electrical feeding          | 220240V, 50/60Hz |
| Colour                      | Grey             |