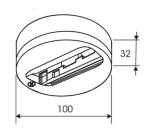

| e base for spotlights with tree-phase<br>r. |
|---------------------------------------------|
|                                             |

Picture

Scheme

| C/899/93 | Cylindrical reflector. |
|----------|------------------------|
| Picture  |                        |