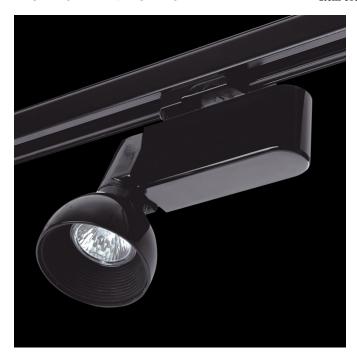

## Spotlight from the TROLL family MiniLightpod.

## DESCRIPTION

Spotlight from the TROLL family MiniLightpod optimised to be used as general & accent lighting for commercial areas shop-windows and different indoor spaces. Designed for Installation on the TROLL triphasic track. Body built in die-cast aluminium and polycarbonate finished in white. A head accessory setting optical group needed. Luminaire sets a ball joint system which allows rotation 350° and tilting 90°. Use a MR16 with maximum power of 50 W. lightsource not included. Luminaire Built in a ON/OF electronic gear fed at 220-240V; 50/60 Hz.