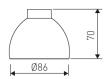

Scheme

| E/899/93 | Spherical reflector. |
|----------|----------------------|
| Picture  |                      |

Scheme