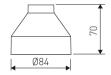

| e base for spotlights with tree-phase<br>r. |
|---------------------------------------------|
|                                             |

Picture

Scheme

| C/899/93 | Cylindrical reflector. |
|----------|------------------------|
| Picture  |                        |